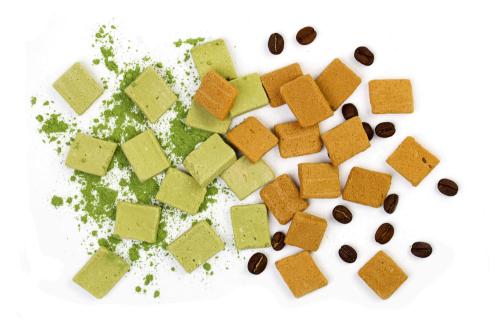

# PRODUCT SAMPLES

.....

.....

- Matcha Melts
- Coffee Melts

### **INGREDIENTS**

- Matcha: Banana Puree, Coconut Milk, Matcha Tea Powder
- **Coffee:** Banana Puree, Coconut Milk, Natural Latte Macchiato Flavour